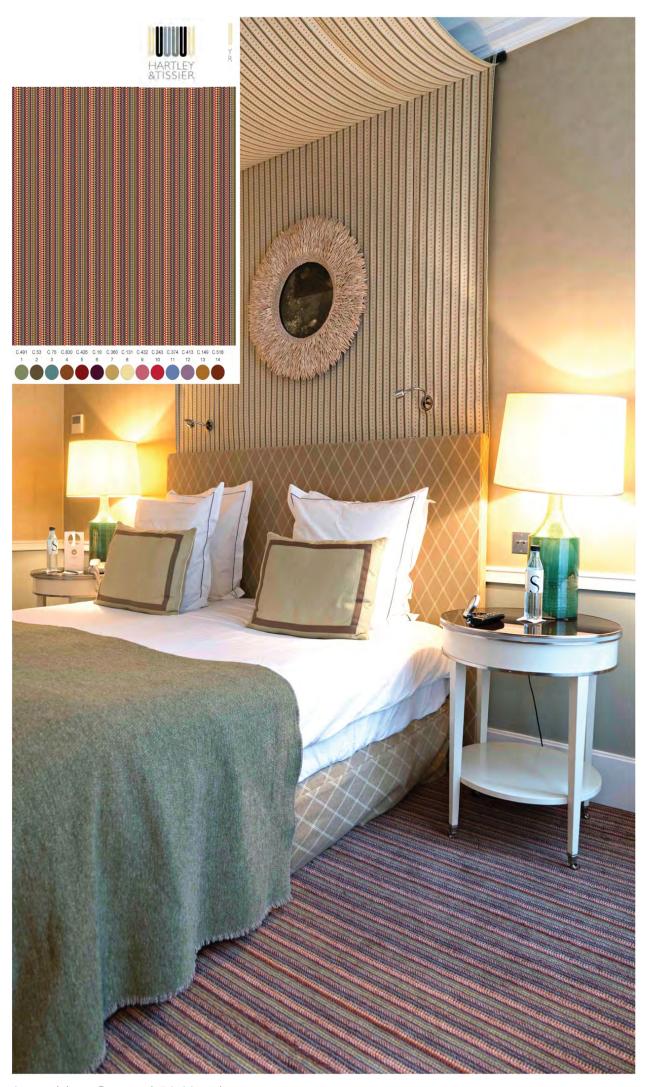

is 3. Bespoke runner/Pavillon Vandome 4.Bespoke Flower 5. Hex Black & White



Bespoke | Restaurant Apicius





I. Round | Hotel Petit Moulin 2. Large Escargot | Hotel d' Aubusson 3. Bespoke | Hotel Narcisse Blanc 4. Pento | Showroom



1. PNUK | Residential 2. Houndstooth 3. Zebra Willow 4.Restaurant Apicius



PNT & Diamond Rug/ Hotel Paris







1.Parquet/Pavillon de la reine 2: La tamise 3. Stripes/5\*Hotel







1.Red Leoprad print runner/ Residential 2.Leopard print/ showrrom 3. Leopard print/ Hotel St Germain



Parquet | Hotel Pavillon de la Reine



Parquet | Restaurant l'Arc













1 . Josephine | Hotel Recamier 2 . Tweed | Hotel d' Aubusson 3 . Tweed | Hotel d' Aubusson 4 . PNT | Residential 5 . Jewel | Showroom 6 . PNUK | Residential



Striped Herringbone/ 5\* Hotel



Josephine Green / 5\* Hotel

# Josephine Collection- 100% wool - In stock



Josephine - Blue



Josephine - Brown



Josephine - Green



Josephine - Grey

Perfect for wall to wall carpet as well as stair runner.10 row Axminster, In stock in 69cm

## HERRINGBONE COLLECTION - IN STOCK



QUALITY: 80% WOOL/ 20% POLYAMIDE

CONSTRUCTION: TUFTED BACKING: ACTION PILE WEIGHT: 1200G/M2

SUITABILITY: HEAVY DOMESTIC - STAIRS, CARPET & RUGS

## PANIER COLLECTION - IN STOCK



QUALITY: 80% WOOL/ 20% POLYAMIDE

CONSTRUCTION: TUFTED BACKING: ACTION PILE WEIGHT: 1200G/M2

SUITABILITY: HEAVY DOMESTIC - STAIRS, CARPET & RUGS

## HOUNDSTOOTH COLLECTION - IN STOCK



QUALITY: 80% WOOL/ 20% POLYAMIDE

CONSTRUCTION: TUFTED BACKING: ACTION PILE WEIGHT: 1200G/M2

SUITABILITY: HEAVY DOMESTIC - STAIRS, CARPET &