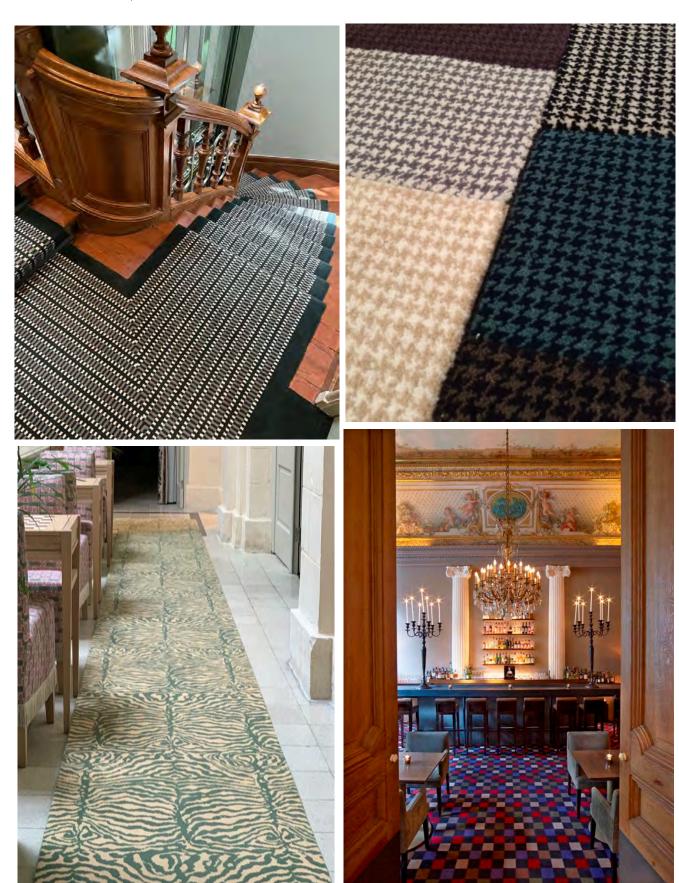

Make your own carpet or rug by scanning our QR code:

www.hartleytissier.com from Switzerland: www.hartleytissier.ch

1. Large Herringbone 2.Bespoke PNT 3. Safari design/ Residential 4. PNUK border runner 5. Small Herringbone

1..Hotel le Narcisse 2. Flower/Hotel Paris 3. Bespoke runner/Pavillon Vandome 4.Bespoke Flower 5. Hex Black & White

Bespoke | Restaurant Apicius

I. Round | Hotel Petit Moulin 2. Large Escargot | Hotel d' Aubusson 3. Bespoke | Hotel Narcisse Blanc 4. Pento | Showroom

1. PNUK | Residential 2. Houndstooth 3. Zebra Willow 4.Restaurant Apicius

PNT & Diamond Rug/ Hotel Paris

1.Parquet/Pavillon de la reine 2: La tamise 3. Stripes/5\*Hotel

1.Red Leoprad print runner/ Residential 2.Leopard print/ showrrom 3. Leopard print/ Hotel St Germain

Parquet | Hotel Pavillon de la Reine

Parquet | Restaurant l'Arc

1 . Josephine | Hotel Recamier 2 . Tweed | Hotel d' Aubusson 3 . Tweed | Hotel d' Aubusson 4 . PNT | Residential 5 . Jewel | Showroom 6 . PNUK | Residential

Striped Herringbone/ 5\* Hotel

Josephine Green / 5\* Hotel