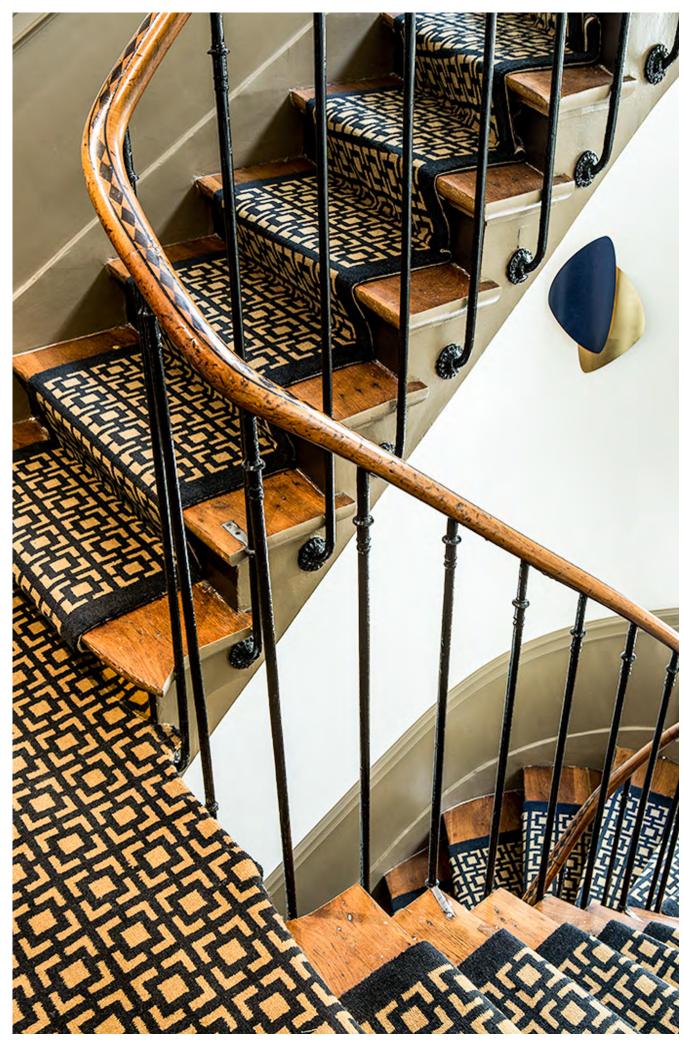

### **Winston Collection**

Our bespoke woven **Axminster c**arpets are available in any design with a large choice of colours. Choose from an extensive palette of colours and entrust our design team with your vision. **Within a week,** our sampling department will deliver design samples, ensuring your ideas come to life seamlessly.

Versatility is key, and our carpets are available in multiple widths—**0.69m**, **0.91m**, **3.66m**, **and 4.00m**—providing flexibility to complement any surface. Whether you envision wall-to-wall elegance, sophisticated stair runners, or chic rugs, our Axminster Carpets offer diverse finishing options for both runners and rugs.