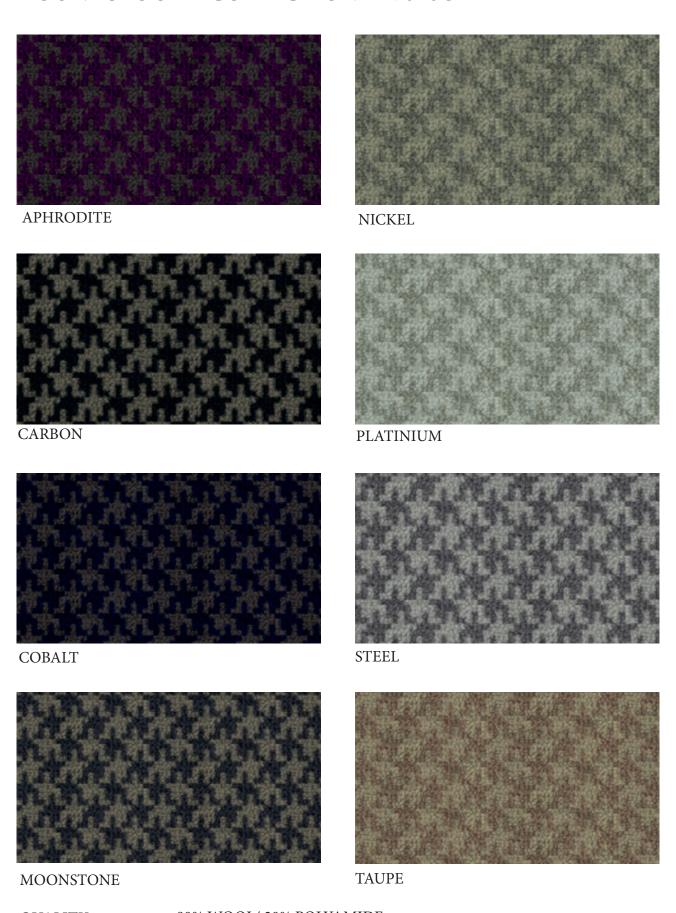

## HOUNDSTOOTH COLLECTION - IN STOCK

QUALITY: 80% WOOL/ 20% POLYAMIDE

CONSTRUCTION: TUFTED BACKING: ACTION PILE WEIGHT: 1200G/M2

SUITABILITY: HEAVY DOMESTIC - STAIRS, CARPET & RUGS

## HERRINGBONE COLLECTION - IN STOCK

QUALITY: 80% WOOL/ 20% POLYAMIDE

CONSTRUCTION: TUFTED BACKING: ACTION PILE WEIGHT: 1200G/M2

SUITABILITY: HEAVY DOMESTIC - STAIRS, CARPET & RUGS

## PANIER COLLECTION - IN STOCK

QUALITY: 80% WOOL/ 20% POLYAMIDE

CONSTRUCTION: TUFTED BACKING: ACTION PILE WEIGHT: 1200G/M2

SUITABILITY: HEAVY DOMESTIC - STAIRS, CARPET & RUGS