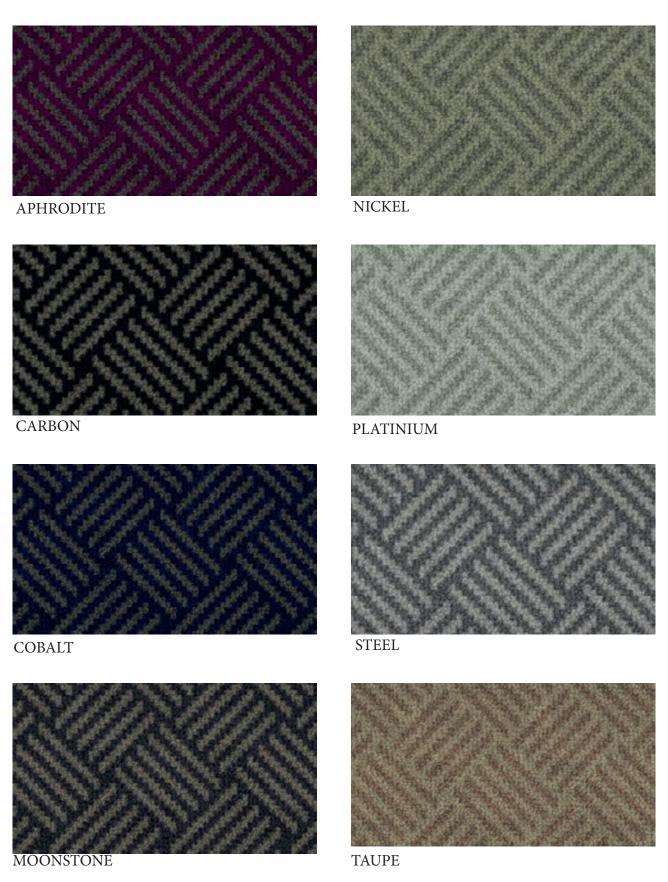

## PANIER COLLECTION - IN STOCK

QUALITY: 80% WOOL/ 20% POLYAMIDE

CONSTRUCTION: TUFTED BACKING: ACTION PILE WEIGHT: 1200G/M2

SUITABILITY: HEAVY DOMESTIC - STAIRS, CARPET & RUGS