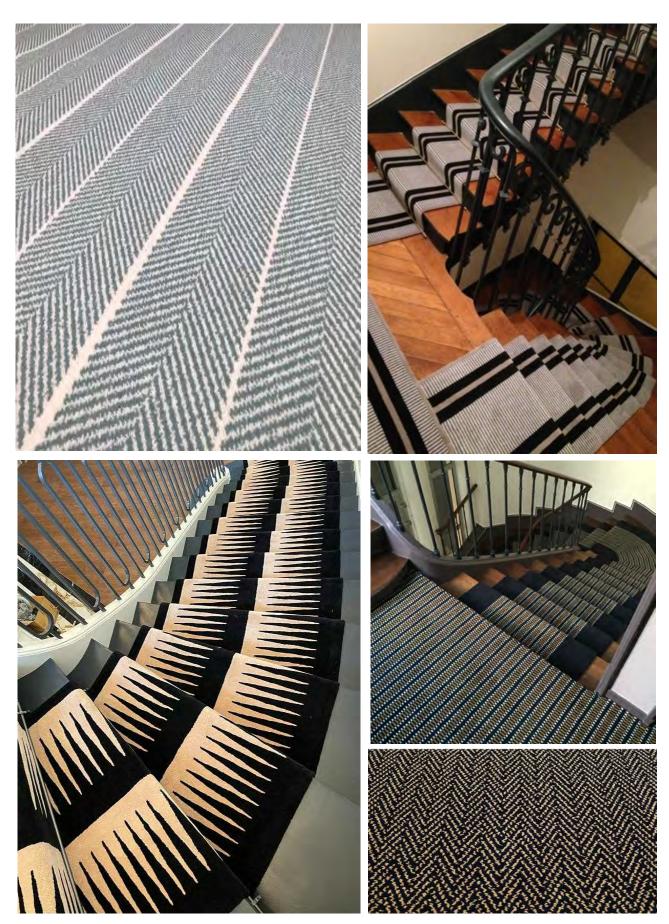

## HERRINGBONE COLLECTION - IN STOCK

QUALITY: 80% WOOL/ 20% POLYAMIDE

CONSTRUCTION: TUFTED BACKING: ACTION PILE WEIGHT: 1200G/M2

SUITABILITY: HEAVY DOMESTIC - STAIRS, CARPET & RUGS

## PANIER COLLECTION - IN STOCK

QUALITY: 80% WOOL/ 20% POLYAMIDE

CONSTRUCTION: TUFTED BACKING: ACTION PILE WEIGHT: 1200G/M2

SUITABILITY: HEAVY DOMESTIC - STAIRS, CARPET & RUGS

## HOUNDSTOOTH COLLECTION - IN STOCK

QUALITY: 80% WOOL/ 20% POLYAMIDE

CONSTRUCTION: TUFTED BACKING: ACTION PILE WEIGHT: 1200G/M2

SUITABILITY: HEAVY DOMESTIC - STAIRS, CARPET & RUGS