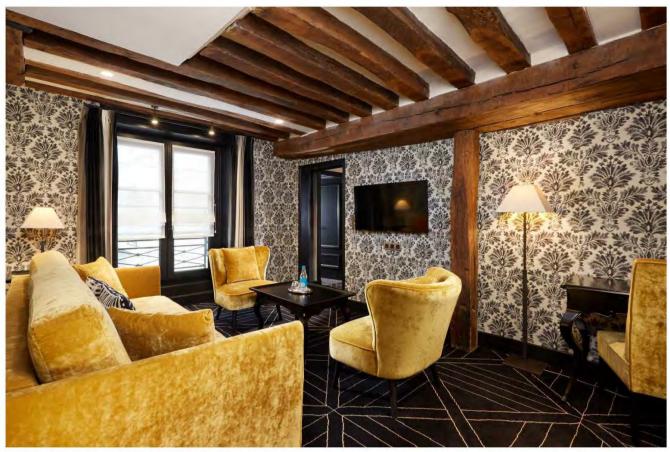

site. To experience the tactile beauty of our carpets firsthand, request a sample today. Redefine your space with the unparalleled craftsmanship of our bespoke Axminster carpets.

Make your own carpet or rug by scanning our QR code:

www.hartleytissier.com from Switzerland: www.hartleytissier.ch



1. Large Herringbone 2.Bespoke PNT 3. Safari design/ Residential 4. PNUK border runner 5. Small Herringbone





1..Hotel le Narcisse 2. Flower/Hotel Paris 3. Bespoke runner/Pavillon Vandome 4.Bespoke Flower 5. Hex Black & White



Bespoke | Restaurant Apicius





I. Round | Hotel Petit Moulin 2. Large Escargot | Hotel d' Aubusson 3. Bespoke | Hotel Narcisse Blanc 4. Pento | Showroom



1. PNUK | Residential 2. Houndstooth 3. Zebra Willow 4.Restaurant Apicius



PNT & Diamond Rug/ Hotel Paris







1.Parquet/Pavillon de la reine 2: La tamise 3. Stripes/5\*Hotel







1.Red Leoprad print runner/ Residential 2.Leopard print/ showrrom 3. Leopard print/ Hotel St Germain



Parquet | Hotel Pavillon de la Reine



Parquet | Restaurant l'Arc













1 . Josephine | Hotel Recamier 2 . Tweed | Hotel d' Aubusson 3 . Tweed | Hotel d' Aubusson 4 . PNT | Residential 5 . Jewel | Showroom 6 . PNUK | Residential



Striped Herringbone/ 5\* Hotel



Josephine Green / 5\* Hotel

# Josephine Collection- 100% wool - In stock



Josephine - Blue



Josephine - Brown



Josephine - Green



Josephine - Grey

Perfect for wall to wall carpet as well as stair runner.10 row Axminster, In stock in 69cm

## HERRINGBONE COLLECTION - IN STOCK



QUALITY: 80% WOOL/ 20% POLYAMIDE

CONSTRUCTION: TUFTED B