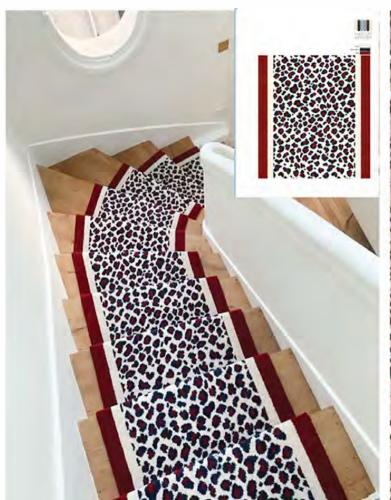

1. PNUK | Residential 2. Houndstooth 3. Zebra Willow 4.Restaurant Apicius

PNT & Diamond Rug/ Hotel Paris

1.Parquet/Pavillon de la reine 2: La tamise 3. Stripes/5\*Hotel

1.Red Leoprad print runner/ Residential 2.Leopard print/ showrrom 3. Leopard print/ Hotel St Germain