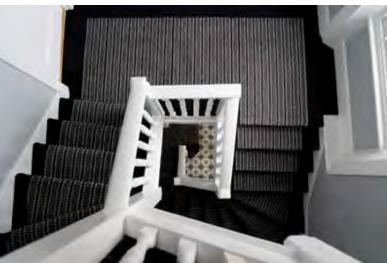

Versatility is key, and our carpets are available in multiple widths—**0.69m**, **0.91m**, **3.66m**, **and 4.00m**—providing flexibility to complement any surface. Whether you envision wall-to-wall elegance, sophisticated stair runners, or chic rugs, our Axminster Carpets offer diverse finishing options for both runners and rugs.