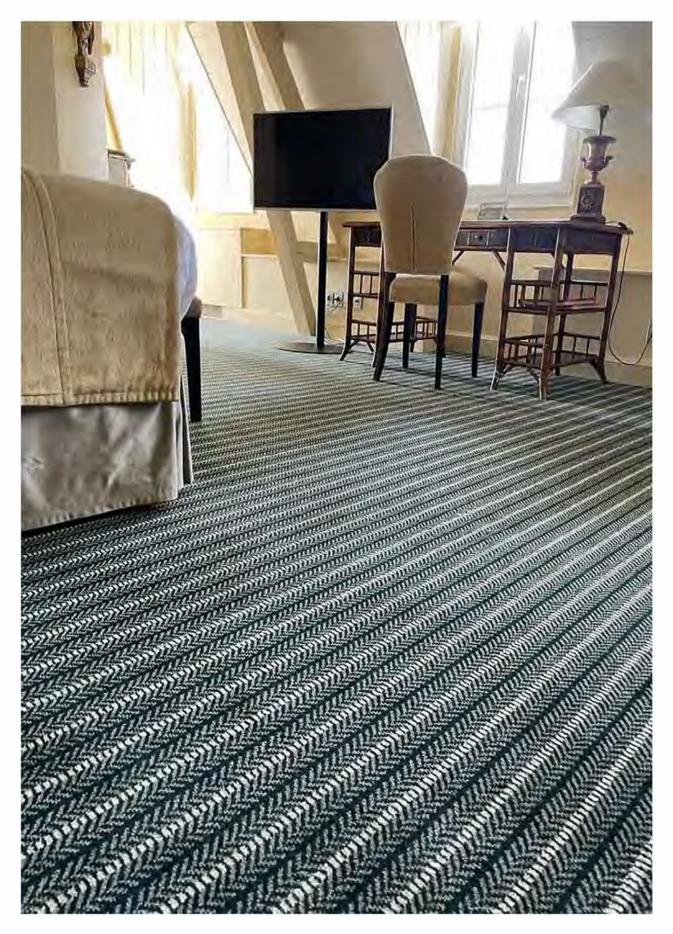

el le Narcisse 2. Flower/Hotel Paris 3. Bespoke runner/Pavillon Vandome 4.Bespoke Flower 5. Hex Black & White



Bespoke | Restaurant Apicius





I. Round | Hotel Petit Moulin 2. Large Escargot | Hotel d' Aubusson 3. Bespoke | Hotel Narcisse Blanc 4. Pento | Showroom



1. PNUK | Residential 2. Houndstooth 3. Zebra Willow 4.Restaurant Apicius



PNT & Diamond Rug/ Hotel Paris







1.Parquet/Pavillon de la reine 2: La tamise 3. Stripes/5\*Hotel







1.Red Leoprad print runner/ Residential 2.Leopard print/ showrrom 3. Leopard print/ Hotel St Germain



Parquet | Hotel Pavillon de la Reine



Parquet | Restaurant l'Arc













1 . Josephine | Hotel Recamier 2 . Tweed | Hotel d' Aubusson 3 . Tweed | Hotel d' Aubusson 4 . PNT | Residential 5 . Jewel | Showroom 6 . PNUK | Residential



Striped Herringbone/ 5\* Hotel



Josephine Green / 5\* Hotel

# Josephine Collection- 100% wool - In stock



Josephine - Blue



Josephine - Brown



Josephine - Green



Josephine - Grey

Perfect for wall to wall carpet as well as stair runner.10 row Axminster, In stock in 69cm

## HERRINGBONE COLLECTION - IN STOCK



QUALITY: 80% WOOL/ 20% POLYAMIDE

CONSTRUCTION: TUFTED BACKING: ACTION PILE WEIGHT: 1200G/M2

SUITABILITY: HEAVY DOMESTIC - STAIRS, CARPET & RUGS

## PANIER COLLECTION - IN STOCK



QUALITY: 80% WOOL/ 20% POLYAMIDE

CONSTRUCTION: TUFTED BACKING: ACTION PILE WEIGHT: 1200G/M2

SUITABILITY: HEAVY DOMESTIC - STAIRS, CARPET & RUGS

## HOUNDSTOOTH COLLECTION - IN STOCK



QUALITY: 80% WOOL/ 20% POLYAMIDE

CONSTRUCTION: TUFTED BACKING: ACTION PILE WEIGHT: 1200G/M2

SUITABILITY: