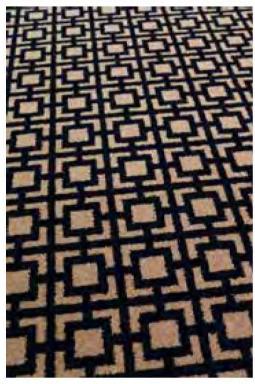

## PANIER COLLECTION - IN STOCK

QUALITY: 80% WOOL/ 20% POLYAMIDE

CONSTRUCTION: TUFTED BACKING: ACTION PILE WEIGHT: 1200G/M2

SUITABILITY: HEAVY DOMESTIC - STAIRS, CARPET & RUGS