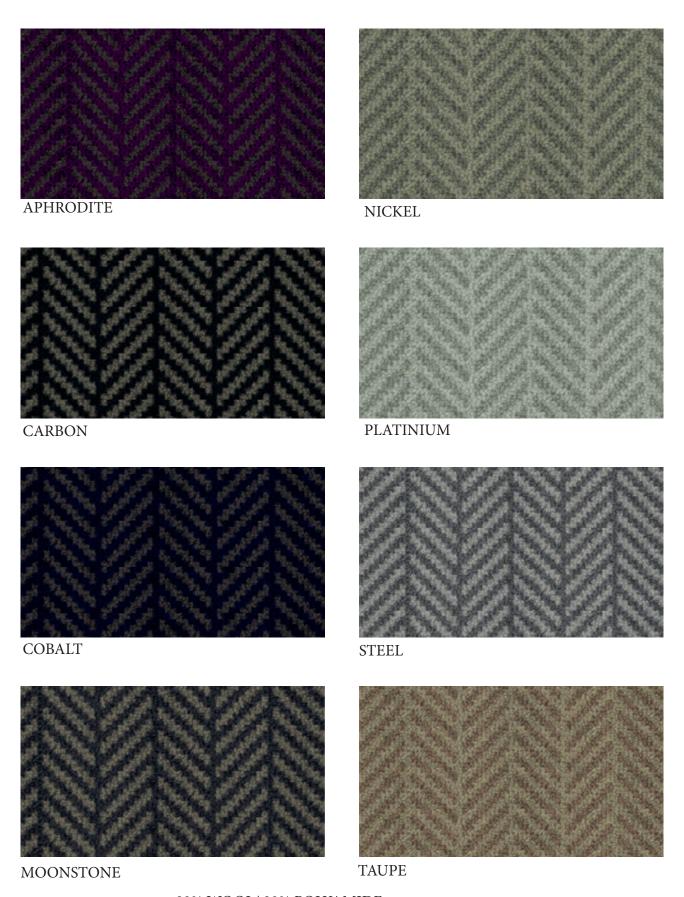

## HERRINGBONE COLLECTION - IN STOCK

QUALITY: 80% WOOL/ 20% POLYAMIDE

CONSTRUCTION: TUFTED BACKING: ACTION PILE WEIGHT: 1200G/M2

SUITABILITY: HEAVY DOMESTIC - STAIRS, CARPET & RUGS