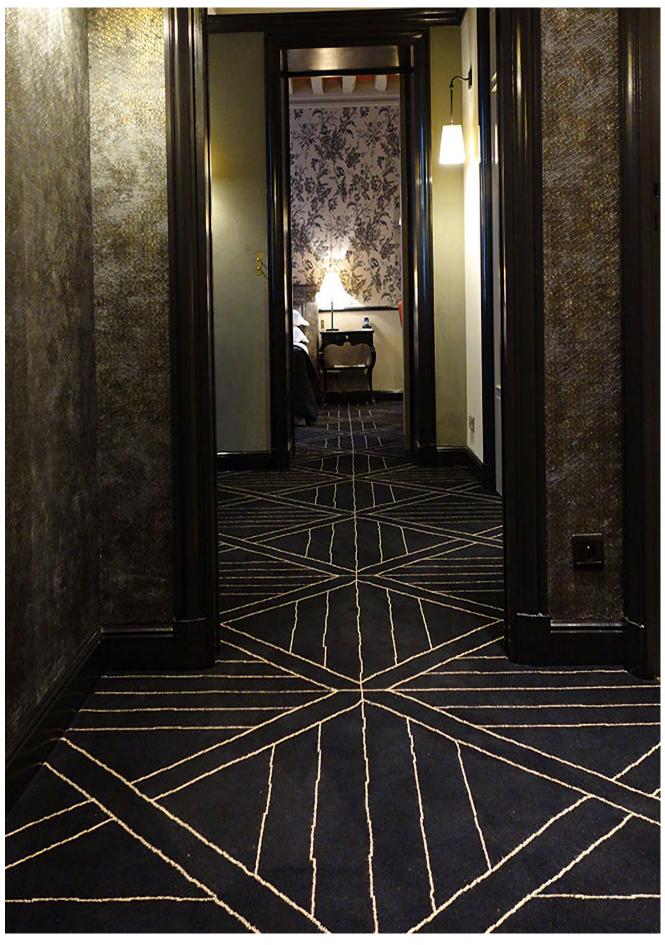

Design: Tamise II |

Designed in France, Made in Great Britain

1..Hotel le Narcisse 2. Flower/Hotel Paris 3. Bespoke runner/Pavillon Vandome 4.Bespoke Flower 5. Hex Black & White

Bespoke | Restaurant Apicius

I. Round | Hotel Petit Moulin 2. Large Escargot | Hotel d' Aubusson 3. Bespoke | Hotel Narcisse Blanc 4. Pento | Showroom