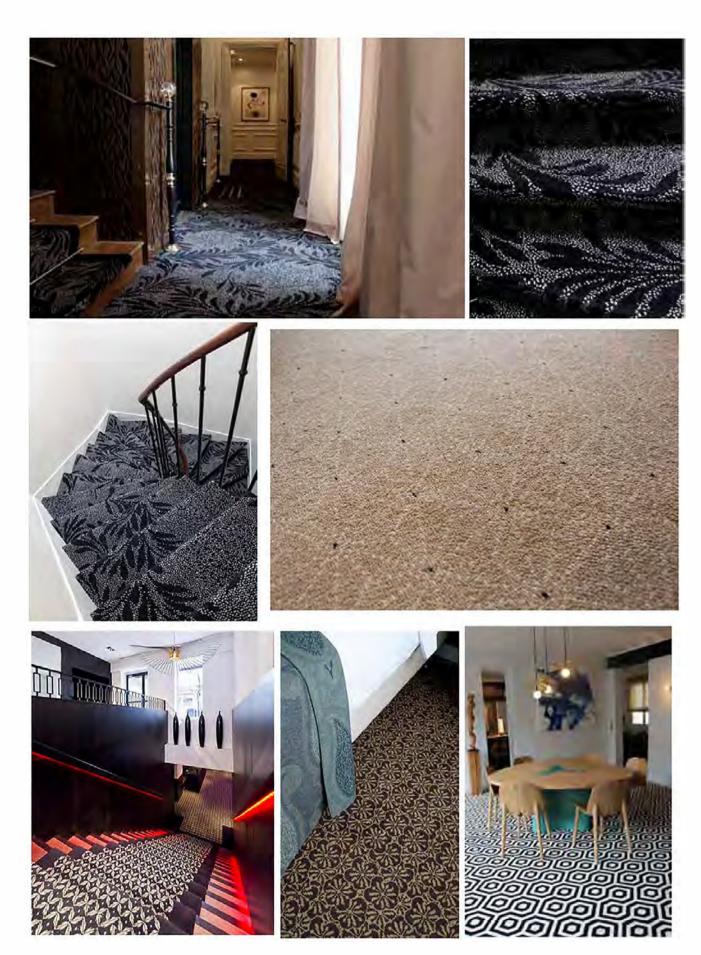

Make your own carpet or rug by scanning our QR code:

www.hartleytissier.com from Switzerland: www.hartleytissier.ch

1. Large Herringbone 2.Bespoke PNT 3. Safari design/ Residential 4. PNUK border runner 5. Small Herringbone

1..Hotel le Narcisse 2. Flower/Hotel Paris 3. Bespoke runner/Pavillon Vandome 4.Bespoke Flower 5. Hex Black & White

Bespoke | Restaurant Apicius

I. Round | Hotel Petit Moulin 2. Large Escargot | Hotel d' Aubusson 3. Bespoke | Hotel Narcisse Blanc 4. Pento | Showroom

1. PNUK | Residential 2. Houndstooth 3. Zebra Willow 4.Restaurant Apicius

PNT & Diamond Rug/ Hotel Paris

1.Parquet/Pavillon de la reine 2: La tamise 3. Stripes/5\*Hotel

1.Red Leoprad print runner/ Residential 2.Leopard print/ showrrom 3. Leopard print/ Hotel St Germain

Parquet | Hotel Pavillon de la Reine

Parquet | Restaurant l'Arc

1 . Josephine | Hotel Recamier 2 . Tweed | Hotel d' Aubusson 3 . Tweed | Hotel d' Aubusson 4 . PNT | Residential 5 . Jewel | Showroom 6 . PNUK | Residential